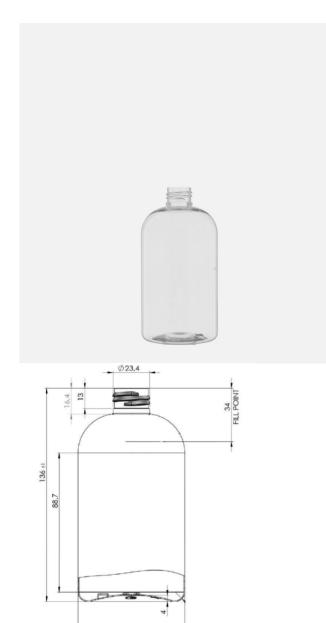

# **Boston Round 350**

### **General info**

| Item no. (SKU):    |                       |
|--------------------|-----------------------|
| Family / Range:    | Boston Round          |
| Capacity:          | 350ml                 |
| Neck:              | 24/410                |
| Weight:            | 29                    |
| Shape:             | Round                 |
| Material:          | PET                   |
| Colour:            | All Colours Available |
| Print Areas:       | N/A                   |
| Country of Origin: | Lithuania             |
|                    |                       |